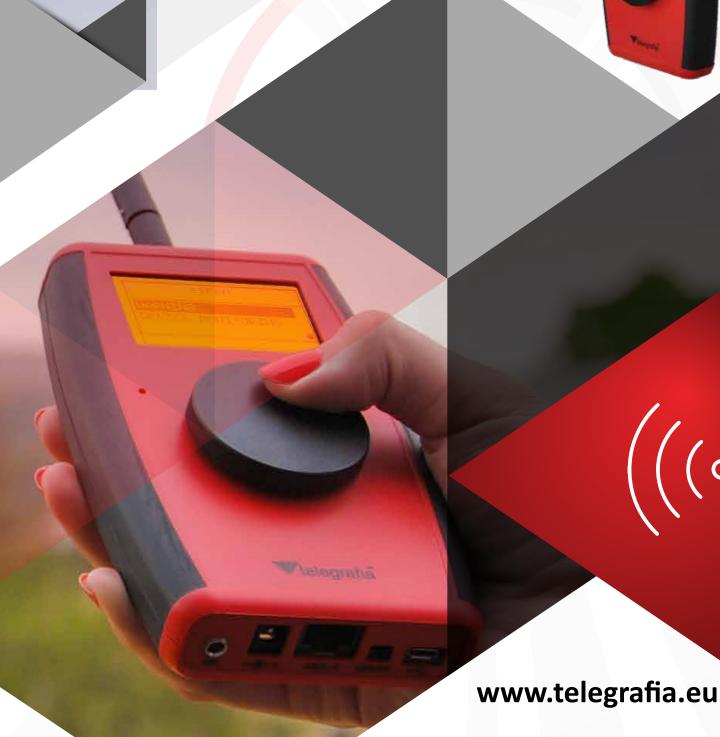

# RCU15 Remote Control Unit

A small **compact remote control** connected to acoustic warning devices in small systems, either using a wired link or wirelessly. It enables the user to **control a siren, group of sirens, and the aSCADA systems** in small warning systems.

#### **RCU15 Professional**

- Clearly-arranged back-lit LCD display for working in adverse lighting conditions
- Rotary encoder for convenient navigation even in protective gloves
- More alarms and other functionalities

Both RCU15 remote control unit versions have a built-in microphone and, depending on the type of connection, they allow or do not allow live voice announcement broadcasting. As standard, there is port for connecting an external microphone.