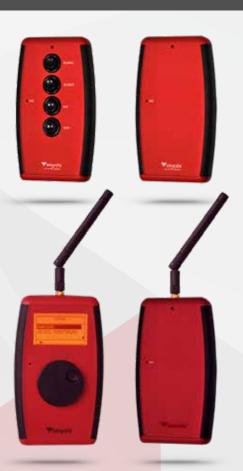

### **Versions**

#### **RCU15 Basic**

- 4 simple resistant push-buttons for immediate alarm activation or deactivation
- LED indicator to display the operational status of a warning device
- Each push-button capable of activating an alarm pre-defined by the user

#### **RCU15 Professional**

- Clearly-arranged back-lit LCD display for working in adverse lighting conditions
- Rotary encoder for convenient navigation even in protective gloves
- More alarms and other functionalities